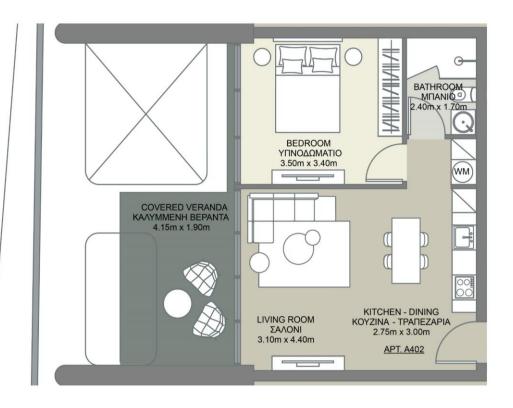

0mins Troodos 73mins Limassol 40mins Nicosia 95mins

PRIVATE SCHOOLSSUPERMARKETSHOSPITALS



# **PROPERTY DETAILS**

| Property | Туре      | Bedrooms | Bathroom | Covered<br>Balcony | Internal<br>Covered Area | Total<br>Covered Area<br>m <sup>2</sup> | PRICE<br>Exc VAT |
|----------|-----------|----------|----------|--------------------|--------------------------|-----------------------------------------|------------------|
| A 302    | Apartment | 1        | 1        | 14.00              | 50.00                    | 64.00                                   | 380.000€         |

**KEY FEATURES**:

- Underground parking
- Underfloor heating
- Concealed VRV heating & cooling



### MASTER PLAN

Delivery January 2026



# **UNOBSTRUCTED VIEWS**















#### TYPICAL ONE BEDROOM LAYOUT