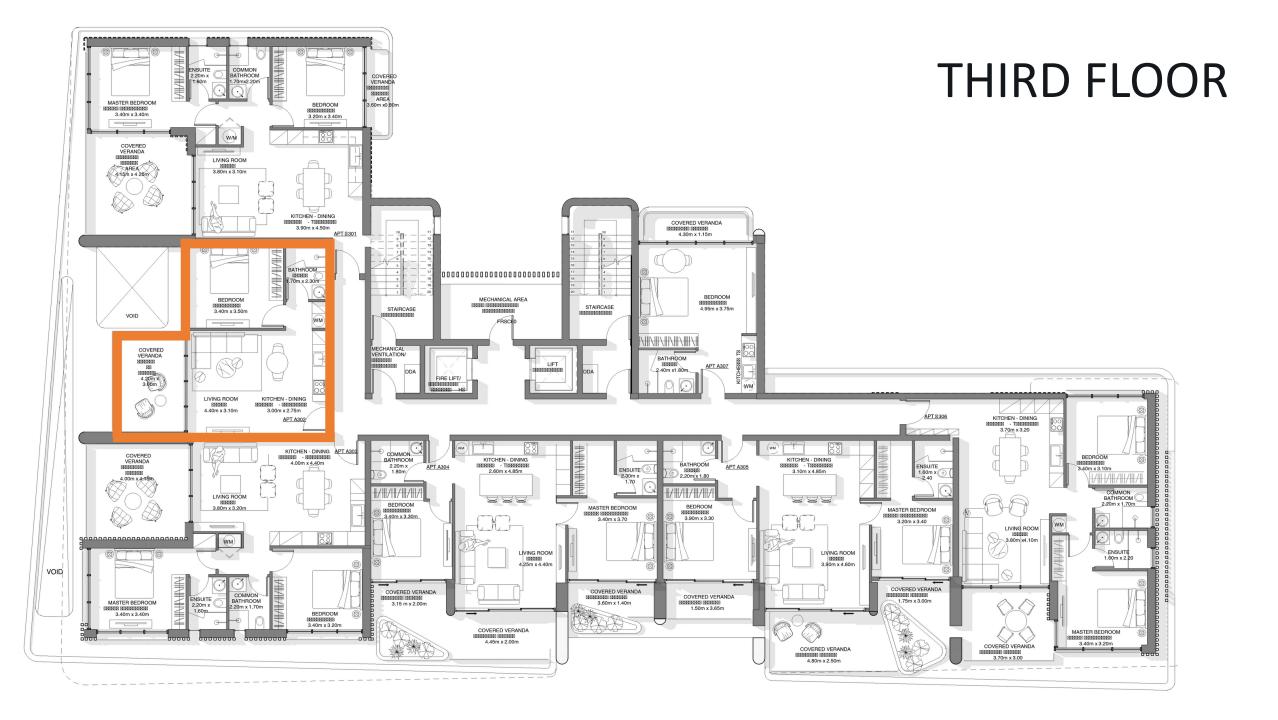

s Beach 4mins Bank 3mins Port 3mins Paphos airport 12mins Larnaka airport 80mins Troodos 73mins Limassol 40mins Nicosia 95mins

PRIVATE SCHOOLSSUPERMARKETSHOSPITALS



# **PROPERTY DETAILS**

| Property | Туре      | Bedrooms | Bathroom | Covered<br>Balcony | Internal<br>Covered Area | Total<br>Covered Area<br>m <sup>2</sup> | PRICE<br>Exc VAT |
|----------|-----------|----------|----------|--------------------|--------------------------|-----------------------------------------|------------------|
| A 302    | Apartment | 1        | 1        | 14.00              | 50.00                    | 64.00                                   | 380.000€         |

**KEY FEATURES**:

- Underground parking
- Underfloor heating
- Concealed VRV heating & cooling



### MASTER PLAN

Delivery January 2026



# **UNOBSTRUCTED VIEWS**















#### TYPICAL ONE BEDROOM LAYOUT