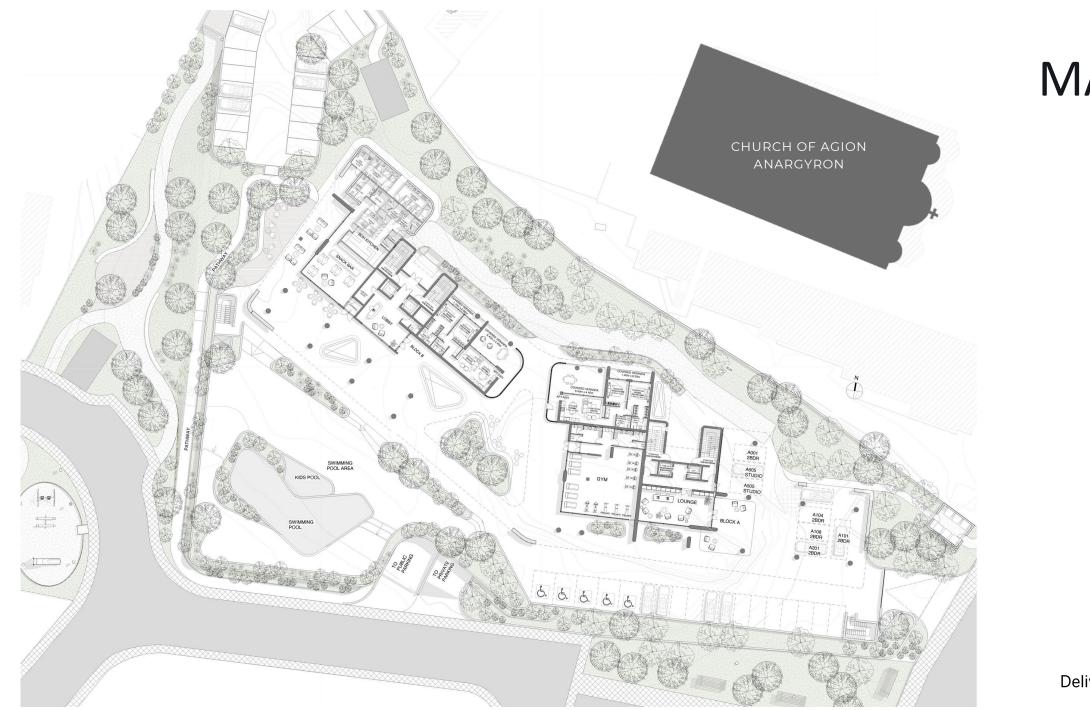

wn Center 6mins Hotels 4mins Highway 10mins Beach 4mins Bank 3mins Port 3mins Paphos airport 12mins Larnaka airport 80mins Troodos 73mins Limassol 40mins Nicosia 95mins

PRIVATE SCHOOLSSUPERMARKETSHOSPITALS



# **PROPERTY DETAILS**

| Property | Туре      | Bedrooms | Bathroom | Covered<br>Balcony | Internal<br>Covered Area | Total<br>Covered Area<br>m <sup>2</sup> | PRICE<br>Exc VAT |
|----------|-----------|----------|----------|--------------------|--------------------------|-----------------------------------------|------------------|
| A 302    | Apartment | 1        | 1        | 14.00              | 50.00                    | 64.00                                   | 380.000€         |

**KEY FEATURES**:

- Underground parking
- Underfloor heating
- Concealed VRV heating & cooling



### MASTER PLAN

Delivery January 2026



# **UNOBSTRUCTED VIEWS**















#### TYPICAL ONE BEDROOM LAYOUT