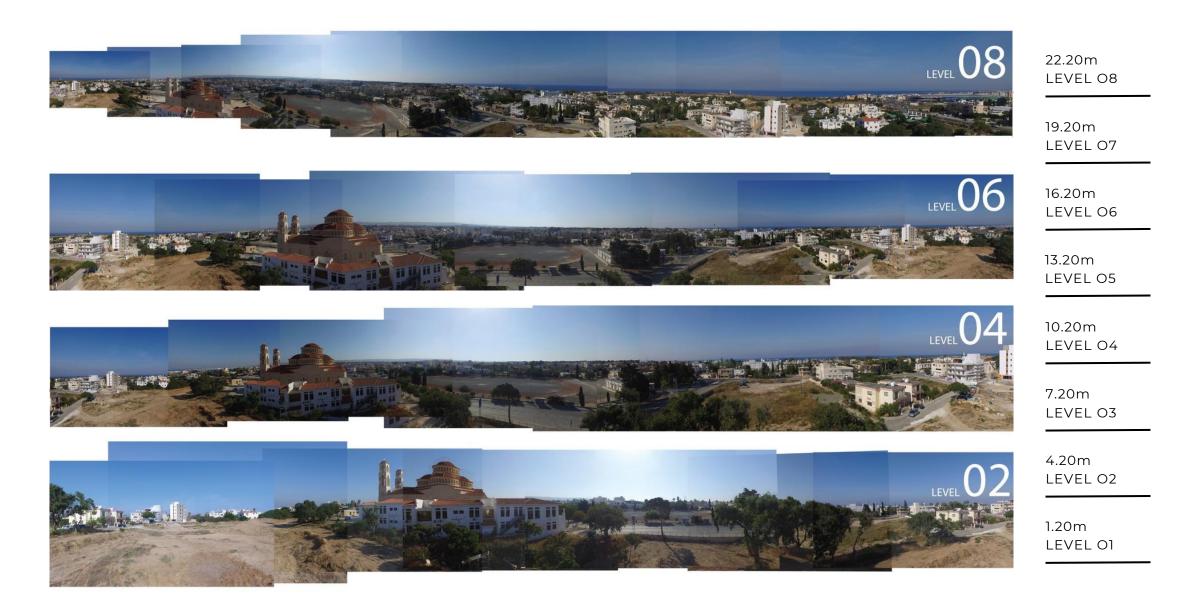

t 3mins Paphos airport 12mins Larnaka airport 80mins Troodos 73mins Limassol 40mins Nicosia 95mins

PRIVATE SCHOOLSSUPERMARKETSHOSPITALS



# **PROPERTY DETAILS**

| Property | Туре      | Bedrooms | Bathroom | Covered<br>Balcony | Internal<br>Covered Area | Total<br>Covered Area<br>m <sup>2</sup> | PRICE<br>Exc VAT |
|----------|-----------|----------|----------|--------------------|--------------------------|-----------------------------------------|------------------|
| A 302    | Apartment | 1        | 1        | 14.00              | 50.00                    | 64.00                                   | 380.000€         |

**KEY FEATURES**:

- Underground parking
- Underfloor heating
- Concealed VRV heating & cooling



### MASTER PLAN

Delivery January 2026



# **UNOBSTRUCTED VIEWS**















#### TYPICAL ONE BEDROOM LAYOUT