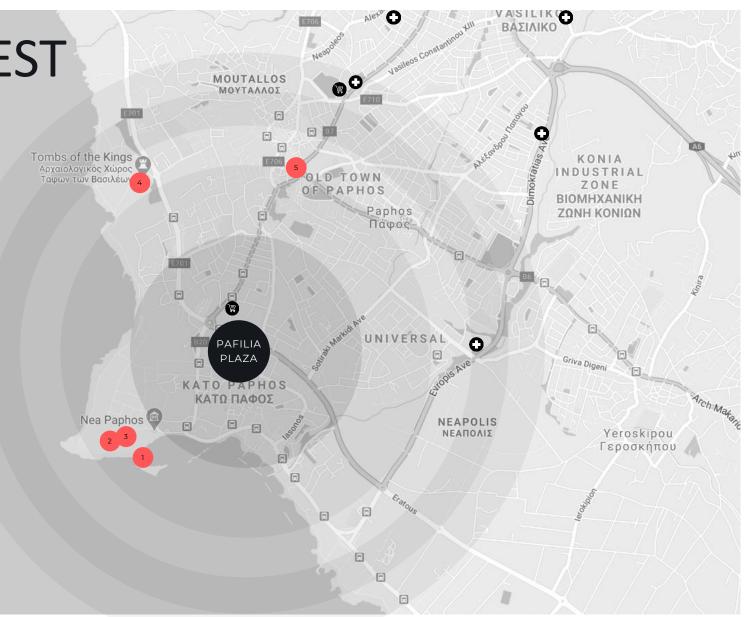

# PLACES OF INTEREST

Paphos Castle
 Kato Paphos Archeological Park
 Paphos Mosaics
 Tomb of the Kings
 Town Centre

#### A GREAT LOCATION

Shopping 3mins Town Center 6mins Hotels 4mins Highway 10mins Beach 4mins Bank 3mins Port 3mins Paphos airport 12mins Larnaka airport 80mins Troodos 73mins Limassol 40mins Nicosia 95mins