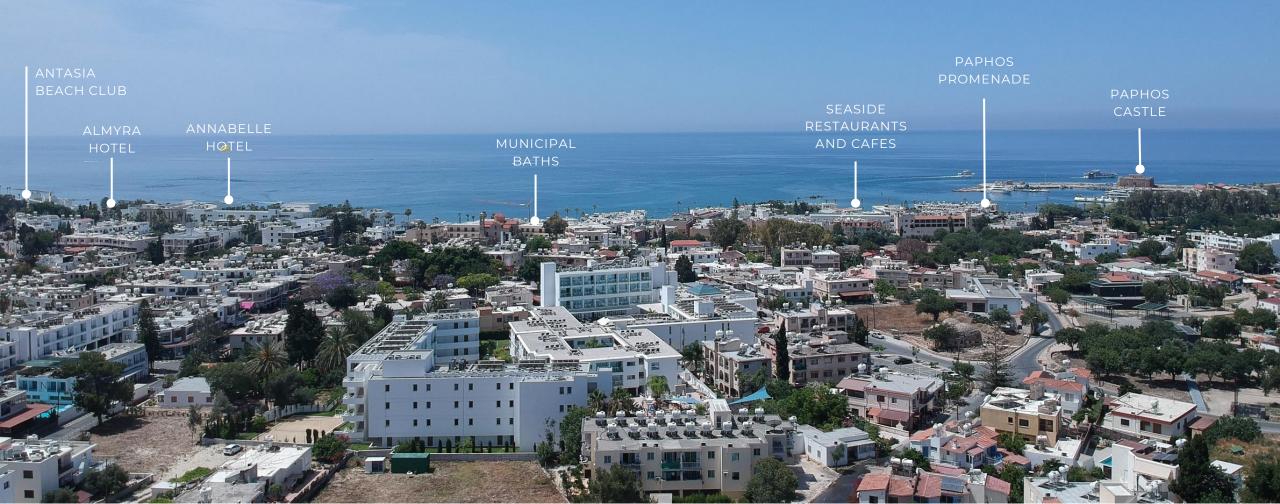

# PLACES OF INTEREST

Paphos Castle
 Kato Paphos Archeological Park
 Paphos Mosaics
 Tomb of the Kings
 Town Centre

#### A GREAT LOCATION

Shopping 3mins Town Center 6mins Hotels 4mins Highway 10mins Beach 4mins Bank 3mins Port 3mins Paphos airport 12mins Larnaka airport 80mins Troodos 73mins Limassol 40mins Nicosia 95mins