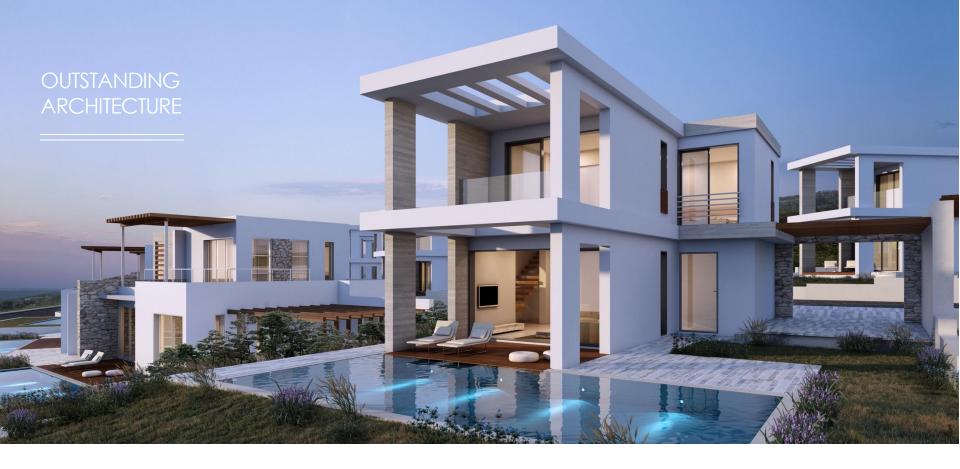

## INCREDIBLE LOCATION

Coral Vista Private
Residences enjoy one
of the finest locations in
Peyia. Perched on a
hilltop the plot
commands
exceptional views of
the surrounding
Mediterranean
countryside and sea.

#### **FINISHES**

The high quality finish has been carried through to the interior spaces, with marble, parquet and high gloss kitchens. The architect has selected a natural yet contemporary palette, to complement the architectural designs and has incorporated modern to accentuate the sense of space. Large terraces are ideal for indoor/outdoor living, enabling residents to enjoy an al fresco lifestyle, while glass balustrades ensure uninterrupted views.