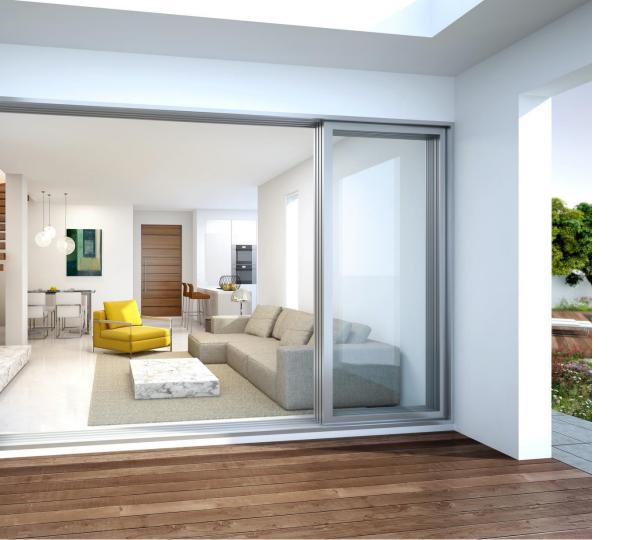

Price: €460,000 plus VAT

Three villa styles are available, each airy and open in design, all feature large windows that blur the boundaries between inside and outside.

#### **FINISHES**

The high quality finish has been carried through to the interior spaces, with marble, parquet and high gloss kitchens. The architect has selected a natural yet contemporary palette, to complement the architectural designs and has incorporated modern to accentuate the sense of space. Large terraces are ideal for indoor/outdoor living, enabling residents to enjoy an al fresco lifestyle, while glass balustrades ensure uninterrupted views.