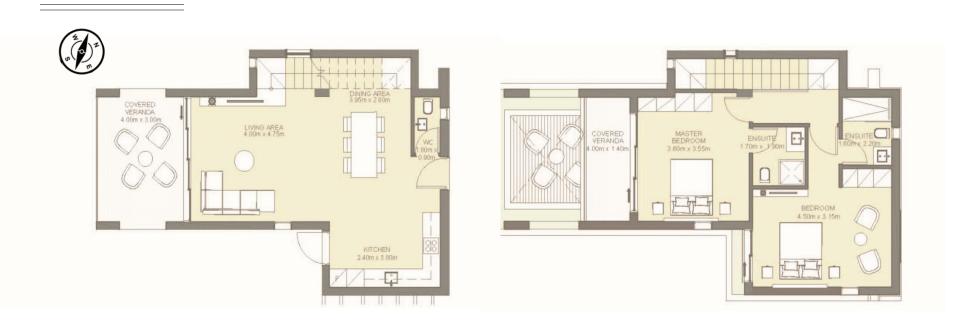

# CORAL VISTA VILLA 14 (Type A)

| Bedrooms                            | 2                        |                         |                 |
|-------------------------------------|--------------------------|-------------------------|-----------------|
| Covered areas (m²) Covered area     | 114.00                   | Bathrooms En-suite      | <b>2</b><br>1   |
| Covered veranda  Total covered area | 7.00<br><b>121.00</b>    | Family bathroom         | \\              |
| Uncovered veranda                   | 26.00                    | Garden<br>Swimming pool | Yes<br>Optional |
| <b>Plot area</b> Orientation        | <b>295.00</b> South-West |                         |                 |

#### FLOOR PLAN TYPE A

GROUND FLOOR FIRST FLOOR