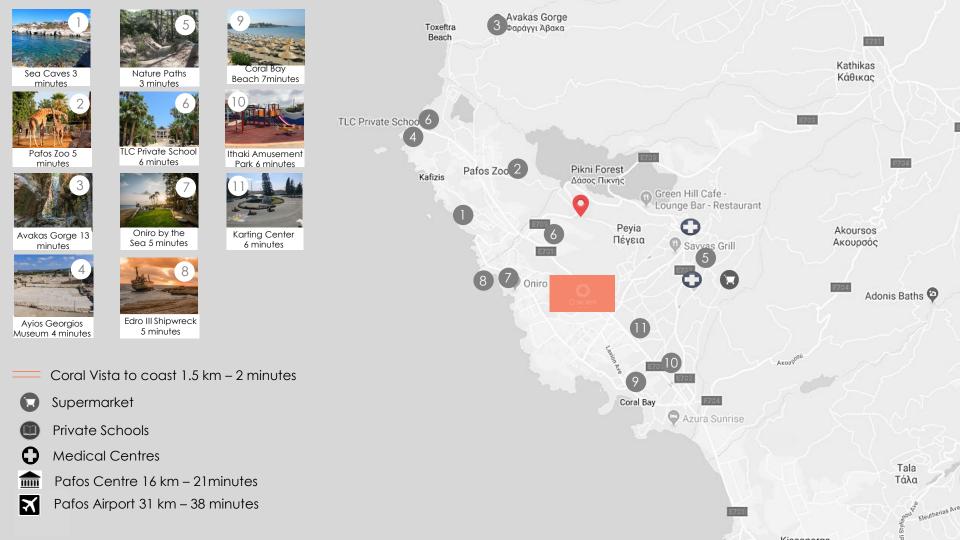

#### **LOCATION - PEYIA**

Coral Vista is situated in the southwest of Cyprus, on the edge of the Akamas National Park, between the villages of Peyia and Kathikas. This prestigious area is renowned for its beautiful views, wineries and fruit orchards. The location borders the Akamas National Park and the Pikni Pine forest, placing a wealth of stunning scenery on the doorstep.

The plots rural location promises tranquility and seclusion, yet it's just a few minutes' drive from Peyia village with its wealth of amenities, including banks, public and private schools, supermarkets, cafes and restaurants. While Coral Bay, with its blue flag sandy beach and excellent array of cafes and restaurants is just a five minute drive away and the quaint fishing port & sea caves of Agios Georgios, which sit on the edge of the Akamas National Park, are also just a five minute drive away. The area offers an abundance of sporting temptations, including horse riding, cycling, nature trails and naturally every type of water activity. Additionally, Coral Vista Private villas are conveniently located just moments away from TLC, one of Pafos' leading English language international schools.