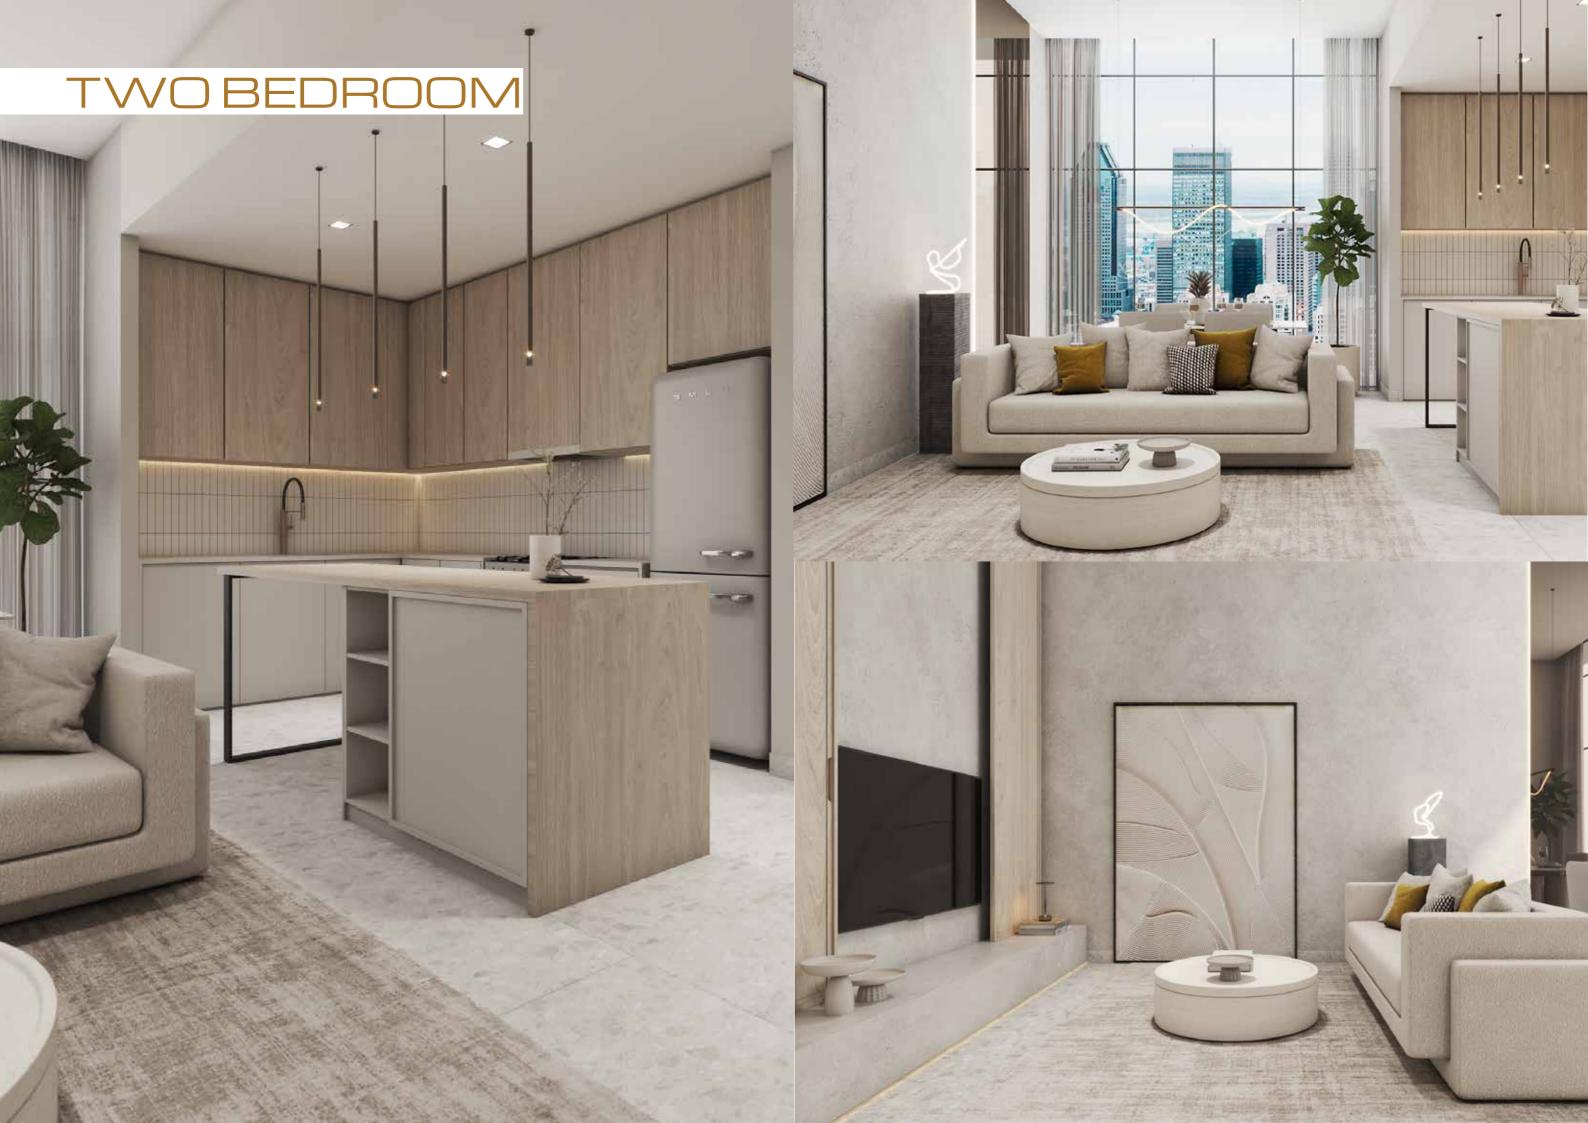

A NEW WAY TO LIVE





## **Nearby Places**





Dubai Marina 18 minutes





Palm Jumeirah 19 minutes





Burj - Khalifa 20 minutes



City Center Me'aisem 10 minutes



Business Bay 20 minutes



Mall of the Emirates
15 minutes



Dubai International Airport 29 minutes







Nature is neutral Add your personality

Natural décor that invites you to relax after a tough day or a blank canvas just begging for you to express yourself. At Concept 7 Residences, it's all up to you. Whatever you decide it's a place to discover craftsmanship in every detail, even in unexpected corners.

Welcome home to quality.









## BUSINESS CENTER + COFFEE SHOP







BUILDING HEIGHT G+4P+10 +ROOF

NUMBER OF UNITS

STUDIO 30

ONE BEDROOM 117

TWO BEDROOM 12

RETAIL 01

TOTAL 159+01



















| BEDROOM | TYPE | SIZE RANGE   |
|---------|------|--------------|
| STUDIO  | 1    | 485.09 SQ.FT |
|         | 2    | 392.34 SQ.FT |
|         | 3    | 395.90 SQ.FT |

| BEDROOM     | TYPE | SIZE RANGE    |
|-------------|------|---------------|
| ONE BEDROOM | 1    | 717.25 SQ.FT  |
|             | 2    | 723.66 SQ.FT  |
|             | 3    | 710.20 SQ.FT  |
|             | 4    | 726.03 SQ.FT  |
|             | 5    | 808.58 SQ.FT  |
|             | 6    | 776.26 SQ.FT  |
|             | 7    | 1059.42 SQ.FT |
|             | 8    | 1275.47 SQ.FT |
|             | 9    | 718.20 SQ.FT  |
|             | 10   | 619.36 SQ.FT  |

| BEDROOM     | TYPE | SIZE RANGE    |
|-------------|------|---------------|
| TWO BEDROOM | 1    | 1148.29 SQ.FT |
|             | 2    | 1573.79 SQ.F