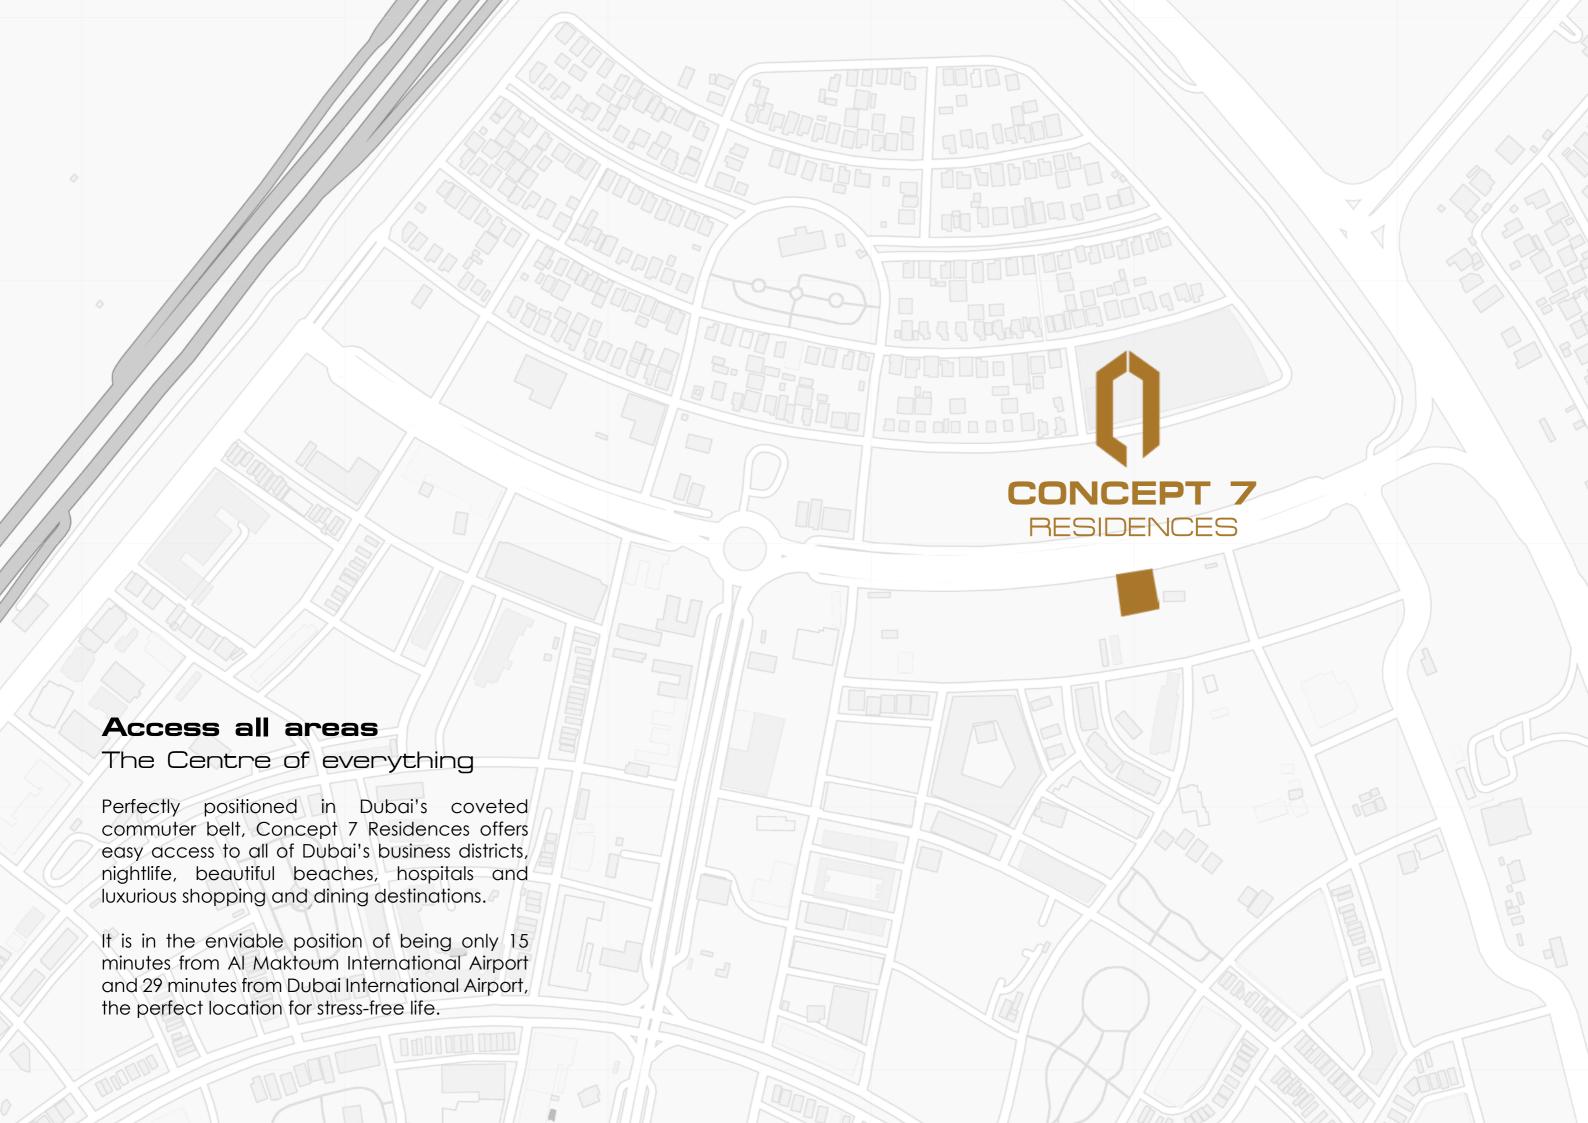

## **Nearby Places**

Dubai Marina 18 minutes

Palm Jumeirah 19 minutes

Burj - Khalifa 20 minutes

City Center Me'aisem 10 minutes

Business Bay 20 minutes

Mall of the Emirates
15 minutes

Dubai International Airport 29 minutes