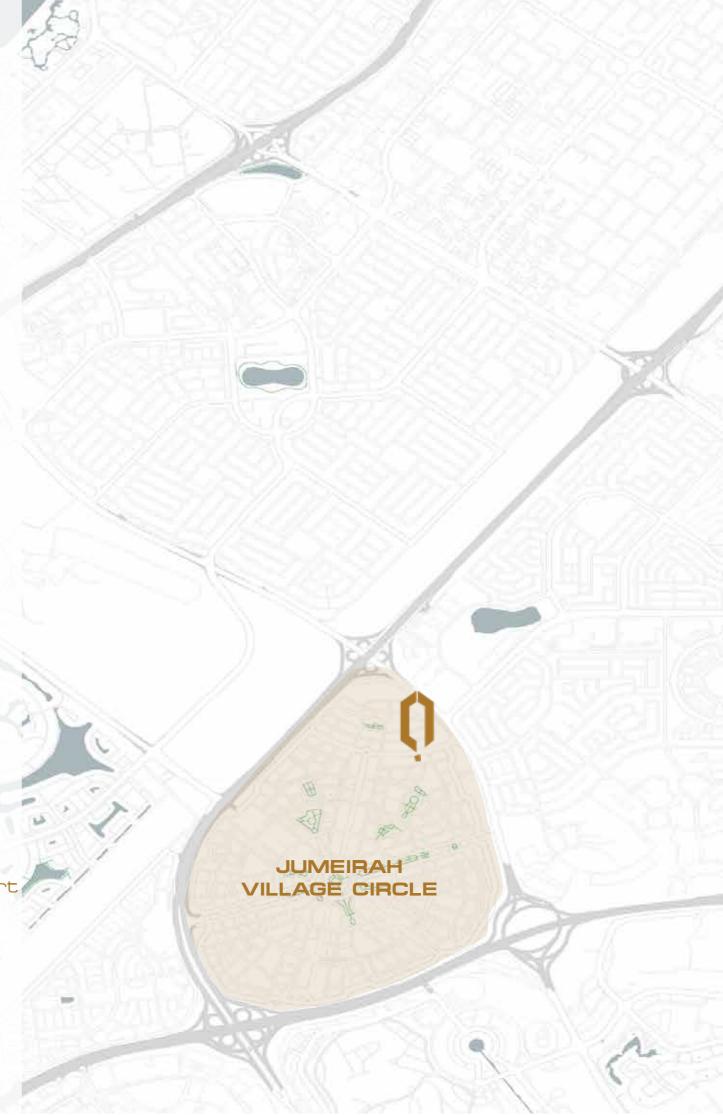

## **Nearby Places**

Dubai Marina 18 minutes

Palm Jumeirah 19 minutes

Burj - Khalifa 20 minutes

City Center Me'aisem 10 minutes

Business Bay 20 minutes

Mall of the Emirates
15 minutes

Dubai International Airport 29 minutes