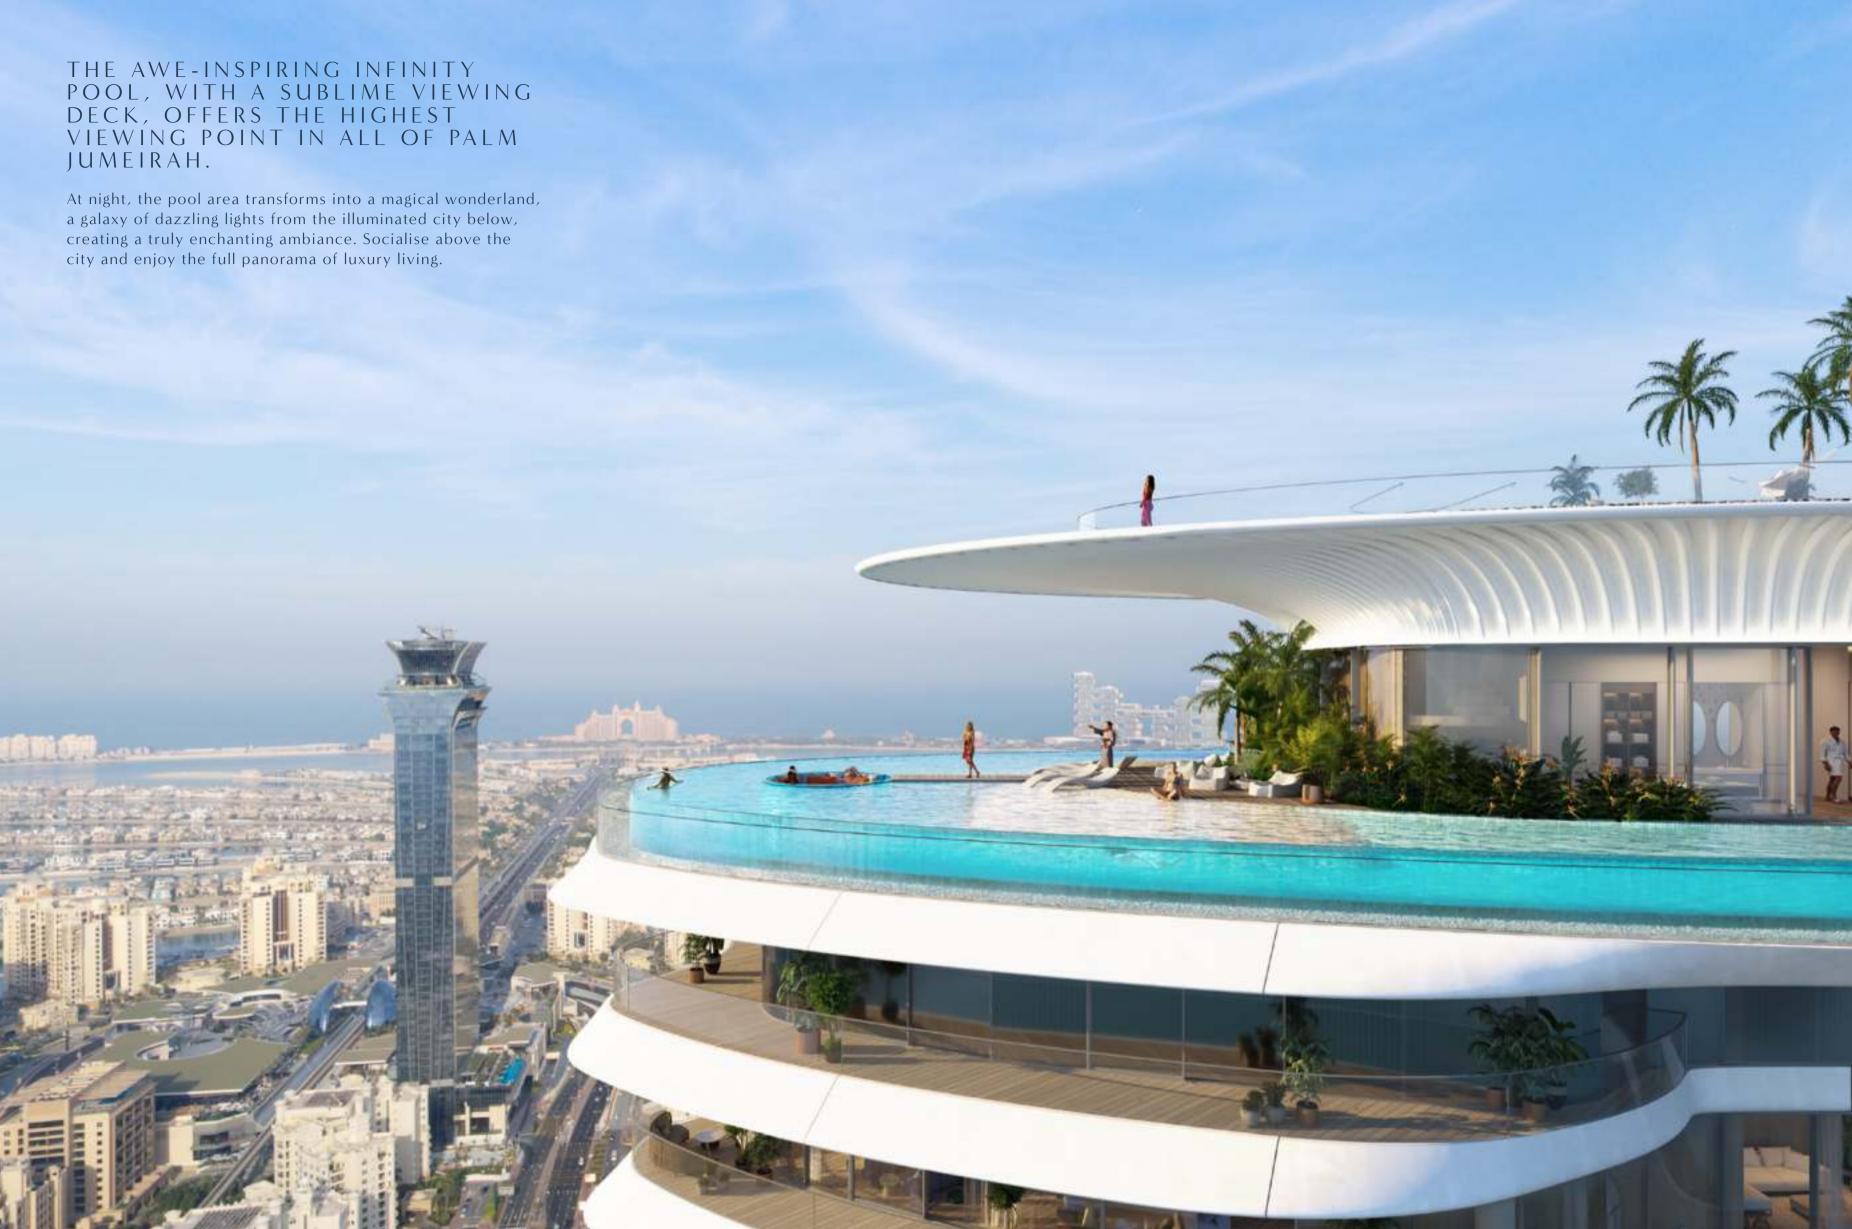

# A SURREAL ROOFTOP POOL with 360° VIEWS of THE CITY

Water is an essential component of Como Residences. Luxuriate in the serenity of the rooftop pool on the 71st floor as you float in glittering water.