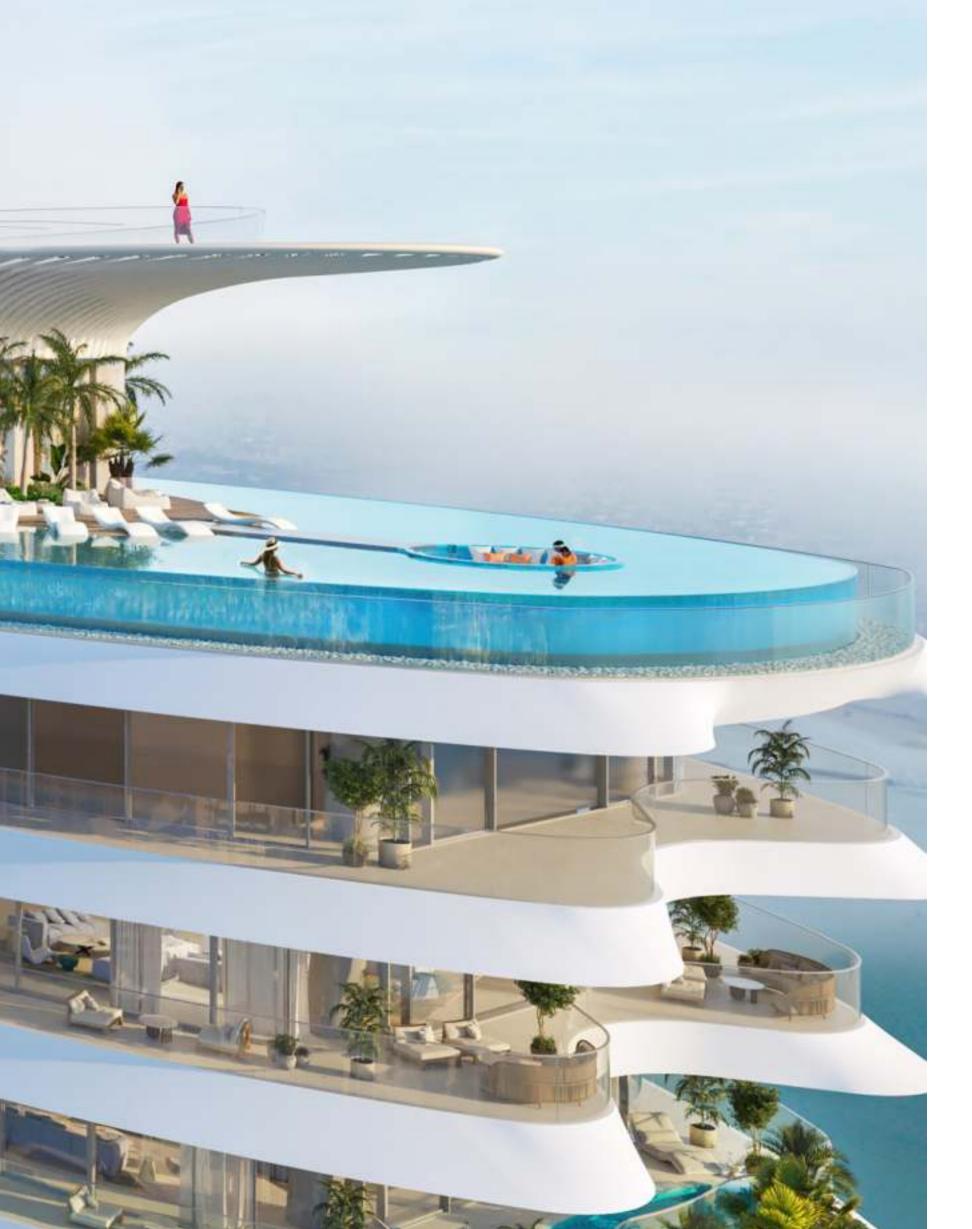

# A SURREAL ROOFTOP POOL with 360° VIEWS of THE CITY

Water is an essential component of Como Residences. Luxuriate in the serenity of the rooftop pool on the 71st floor as you float in glittering water.