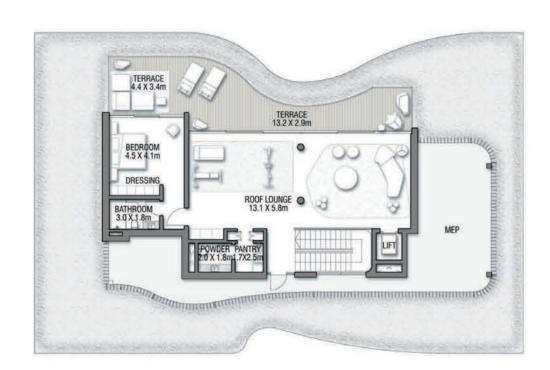

#### R E D A U R O R A

NAKHEEL

SUBLIME SEAFRONT RESIDENCES | 7 BEDROOMS

SECOND FLOOR

FIRST FLOOR

MAKHEEL MAKHEEL

SUBLIME SEAFRONT RESIDENCES | 7 BEDROOMS