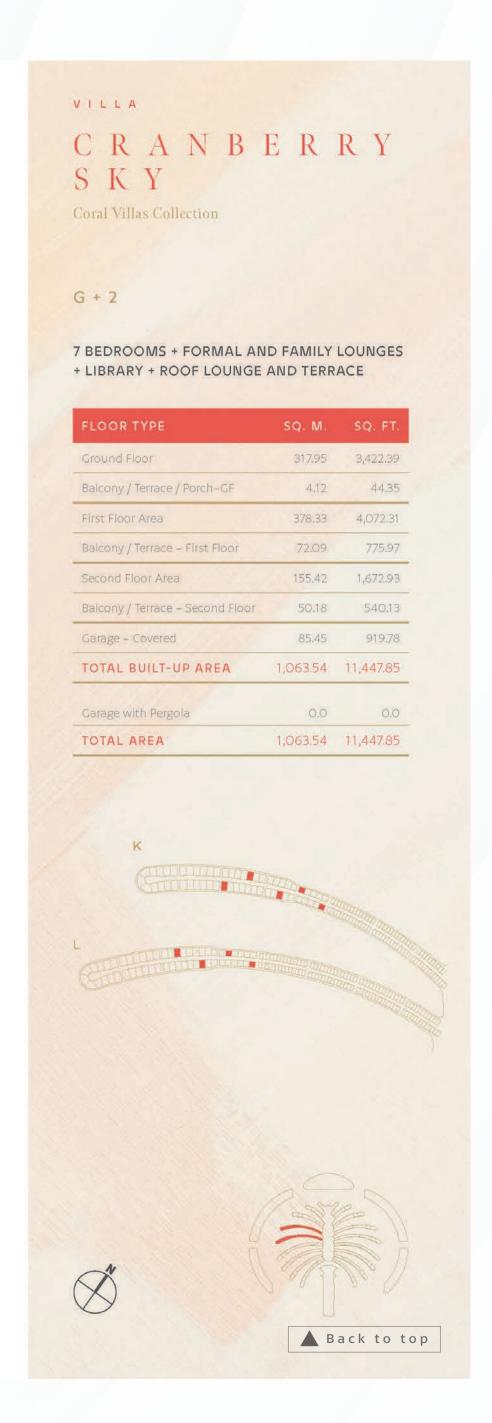

#### CRANBERRY SKY

MAKHEEL

SUBLIME SEAFRONT RESIDENCES | 7 BEDROOMS

SECOND FLOOR

FIRST FLOOR

NAKHEEL NAKHEEL

SUBLIME SEAFRONT RESIDENCES | 7 BEDROOMS