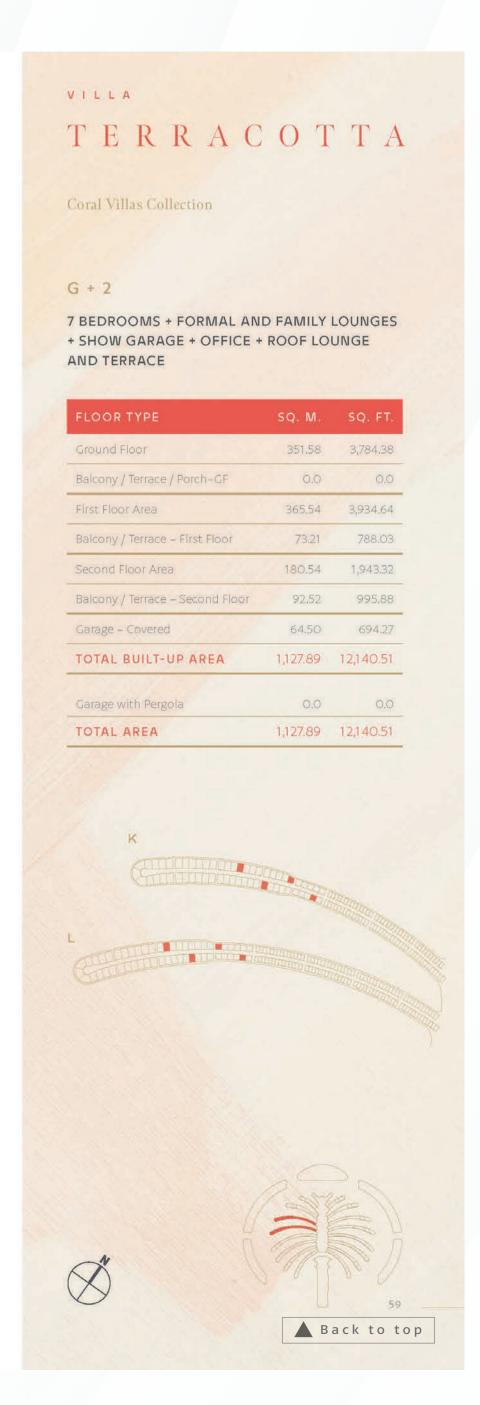

#### TERRACOTTA

SUBLIME SEAFRONT RESIDENCES | 7 BEDROOMS

SECOND FLOOR

FIRST FLOOR

NAKHEEL NAKHEEL

SUBLIME SEAFRONT RESIDENCES | 7 BEDROOMS