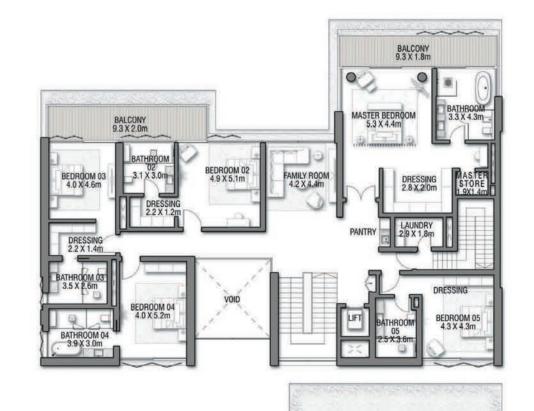

#### R E D W O O D

SUBLIME SEAFRONT RESIDENCES | 7 BEDROOMS

SECOND FLOOR

FIRST FLOOR

NAKHEEL NAKHEEL

SUBLIME SEAFRONT RESIDENCES | 7 BEDROOMS