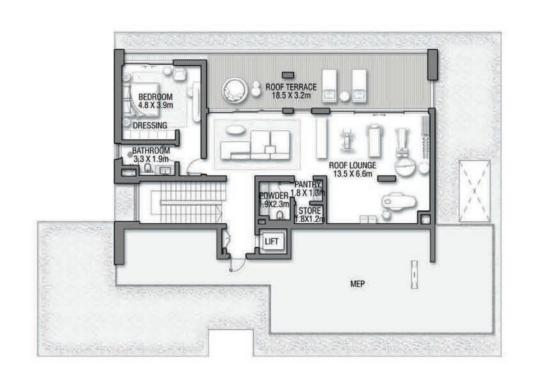

#### CRANBERRY SKY

MAKHEEL

SUBLIME SEAFRONT RESIDENCES | 7 BEDROOMS

SECOND FLOOR

FIRST FLOOR

NAKHEEL NAKHEEL

SUBLIME SEAFRONT RESIDENCES | 7 BEDROOMS