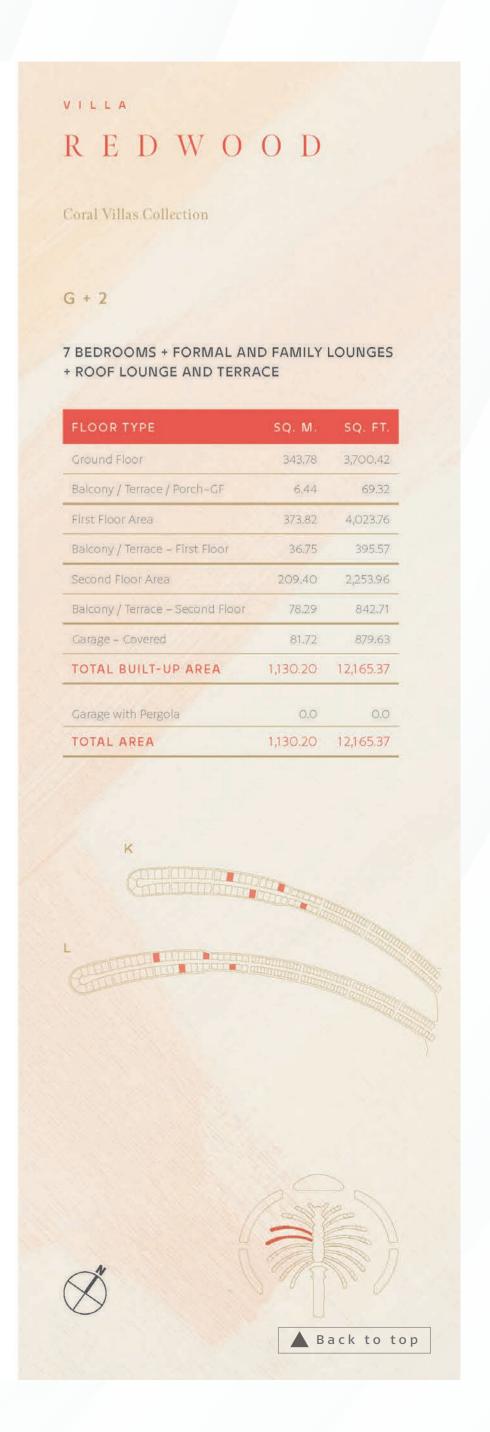

#### R E D W O O D

SUBLIME SEAFRONT RESIDENCES | 7 BEDROOMS

SECOND FLOOR

FIRST FLOOR

NAKHEEL NAKHEEL

SUBLIME SEAFRONT RESIDENCES | 7 BEDROOMS