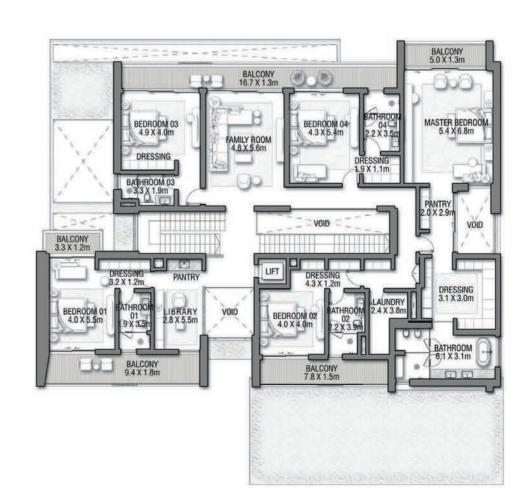

#### CRANBERRY SKY

MAKHEEL

SUBLIME SEAFRONT RESIDENCES | 7 BEDROOMS

SECOND FLOOR

FIRST FLOOR

NAKHEEL NAKHEEL

SUBLIME SEAFRONT RESIDENCES | 7 BEDROOMS