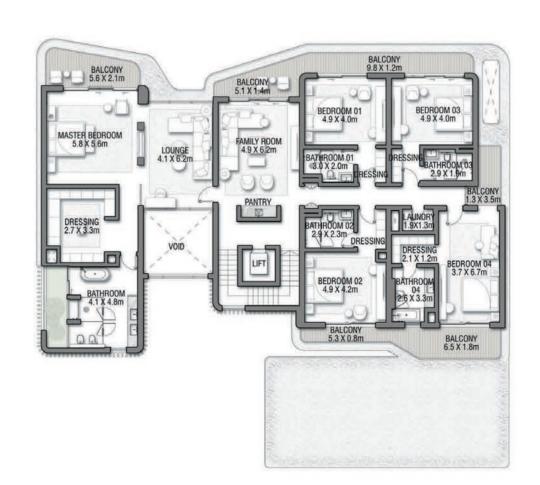

#### HIBISCUS

SUBLIME SEAFRONT RESIDENCES | 7 BEDROOMS

SECOND FLOOR

FIRST FLOOR

NAKHEEL IAi

SUBLIME SEAFRONT RESIDENCES | 7 BEDROOMS