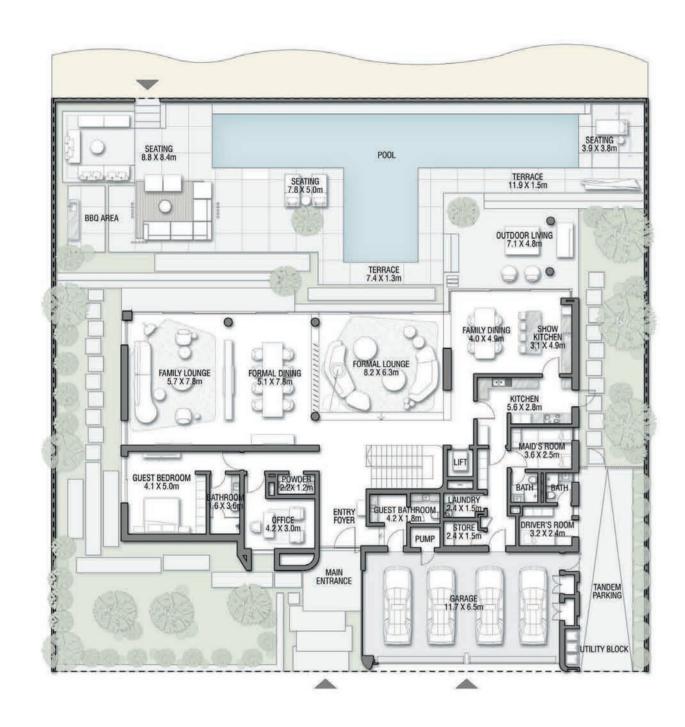

#### CORAL LIVING

L JAI NAKHEEL

SUBLIME SEAFRONT RESIDENCES | 7 BEDROOMS

SECOND FLOOR

FIRST FLOOR

NAKHEE

SUBLIME SEAFRONT RESIDENCES | 7 BEDROOMS