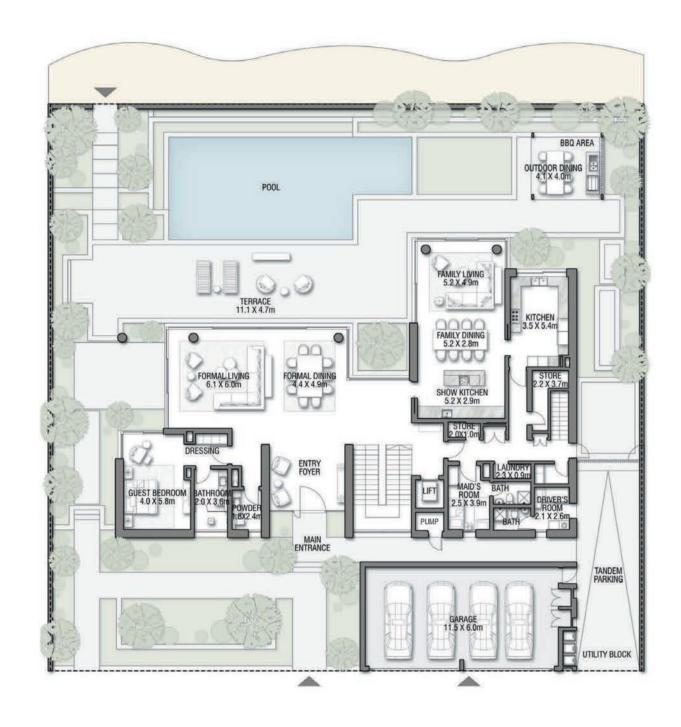

#### TERRACOTTA

SUBLIME SEAFRONT RESIDENCES | 7 BEDROOMS

SECOND FLOOR

FIRST FLOOR

NAKHEEL NAKHEEL

SUBLIME SEAFRONT RESIDENCES | 7 BEDROOMS