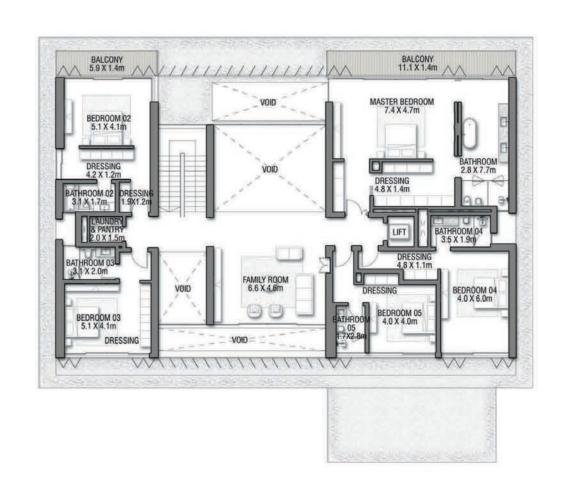

#### CORAL LIVING

L JAI NAKHEEL

SUBLIME SEAFRONT RESIDENCES | 7 BEDROOMS

SECOND FLOOR

FIRST FLOOR

NAKHEE

SUBLIME SEAFRONT RESIDENCES | 7 BEDROOMS