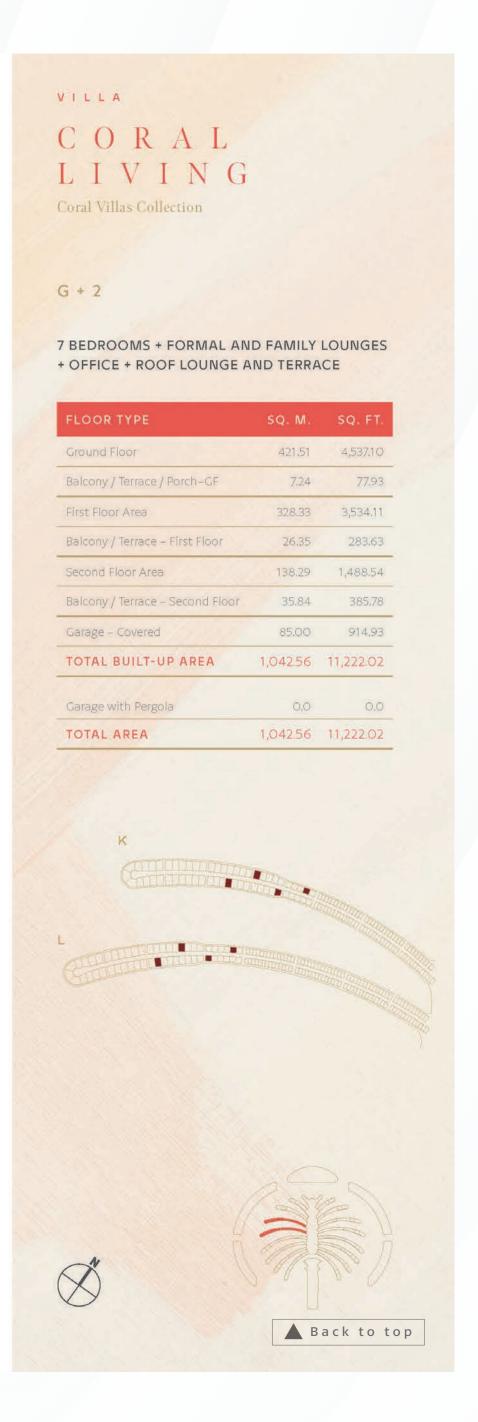

#### CORAL LIVING

L JAI NAKHEEL

SUBLIME SEAFRONT RESIDENCES | 7 BEDROOMS

SECOND FLOOR

FIRST FLOOR

NAKHEE

SUBLIME SEAFRONT RESIDENCES | 7 BEDROOMS