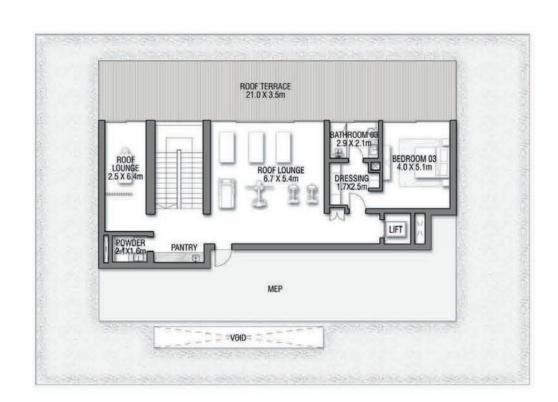

#### CORAL LIVING

L JAI NAKHEEL

SUBLIME SEAFRONT RESIDENCES | 7 BEDROOMS

SECOND FLOOR

FIRST FLOOR

NAKHEE

SUBLIME SEAFRONT RESIDENCES | 7 BEDROOMS