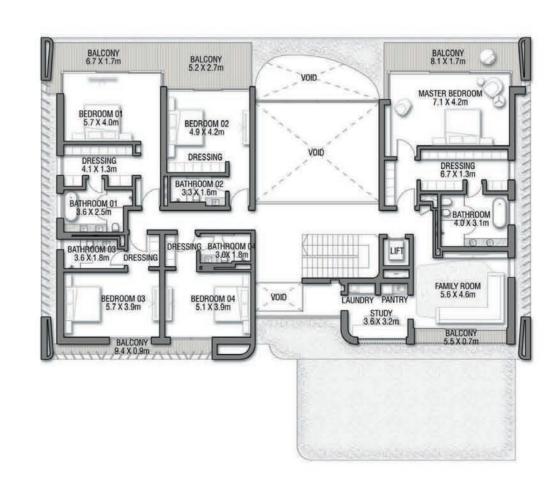

#### R E D A U R O R A

NAKHEEL

SUBLIME SEAFRONT RESIDENCES | 7 BEDROOMS

SECOND FLOOR

FIRST FLOOR

MAKHEEL MAKHEEL

SUBLIME SEAFRONT RESIDENCES | 7 BEDROOMS