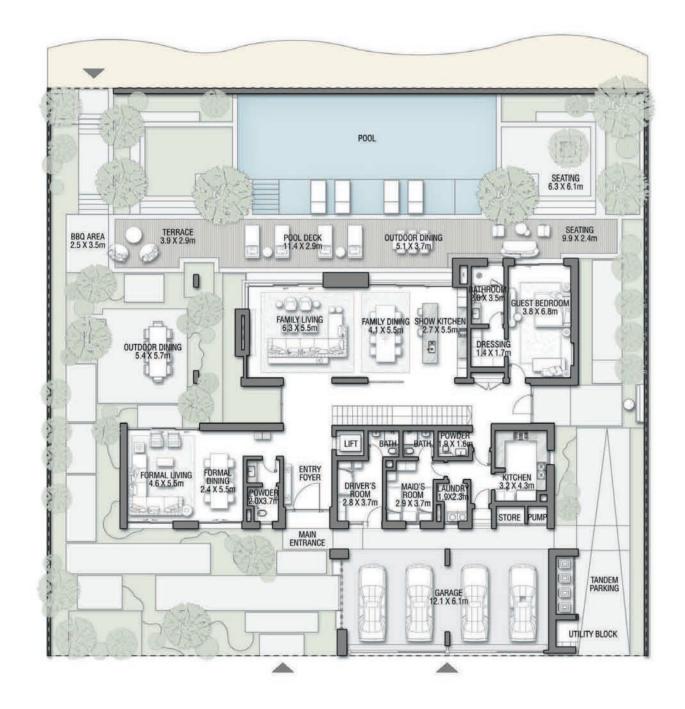

#### PORCELAIN ROSES

NAKHEEL

SUBLIME SEAFRONT RESIDENCES | 7 BEDROOMS

SECOND FLOOR

FIRST FLOOR

NAKHEE

SUBLIME SEAFRONT RESIDENCES | 7 BEDROOMS