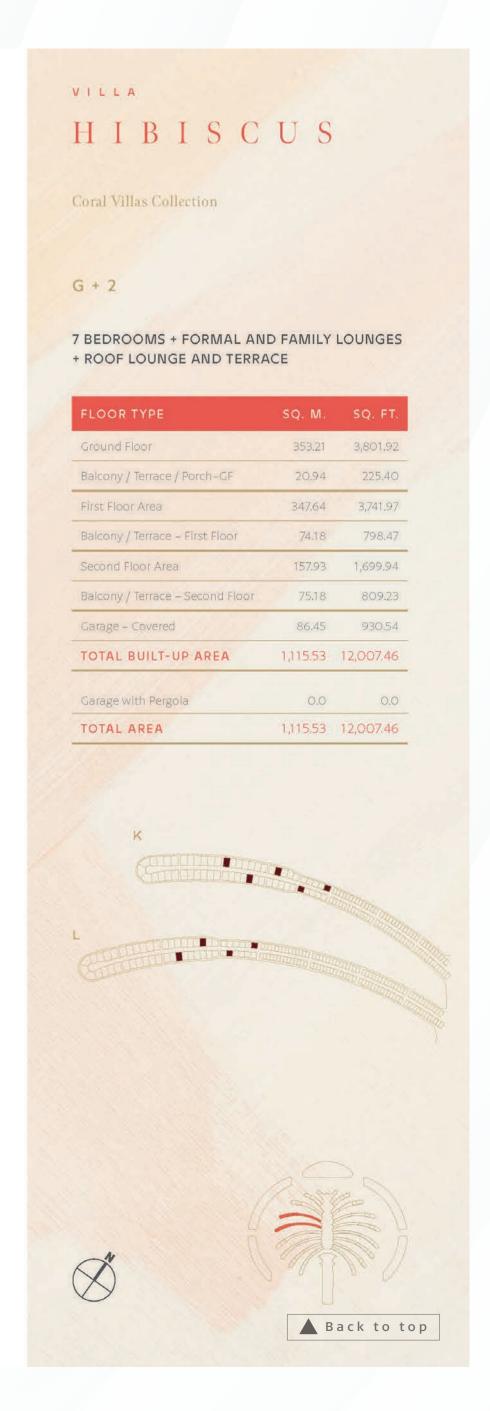

#### HIBISCUS

SUBLIME SEAFRONT RESIDENCES | 7 BEDROOMS

SECOND FLOOR

FIRST FLOOR

NAKHEEL IAi

SUBLIME SEAFRONT RESIDENCES | 7 BEDROOMS