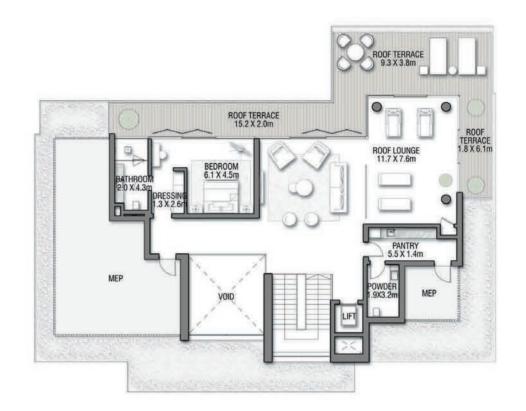

#### R E D W O O D

SUBLIME SEAFRONT RESIDENCES | 7 BEDROOMS

SECOND FLOOR

FIRST FLOOR

NAKHEEL NAKHEEL

SUBLIME SEAFRONT RESIDENCES | 7 BEDROOMS