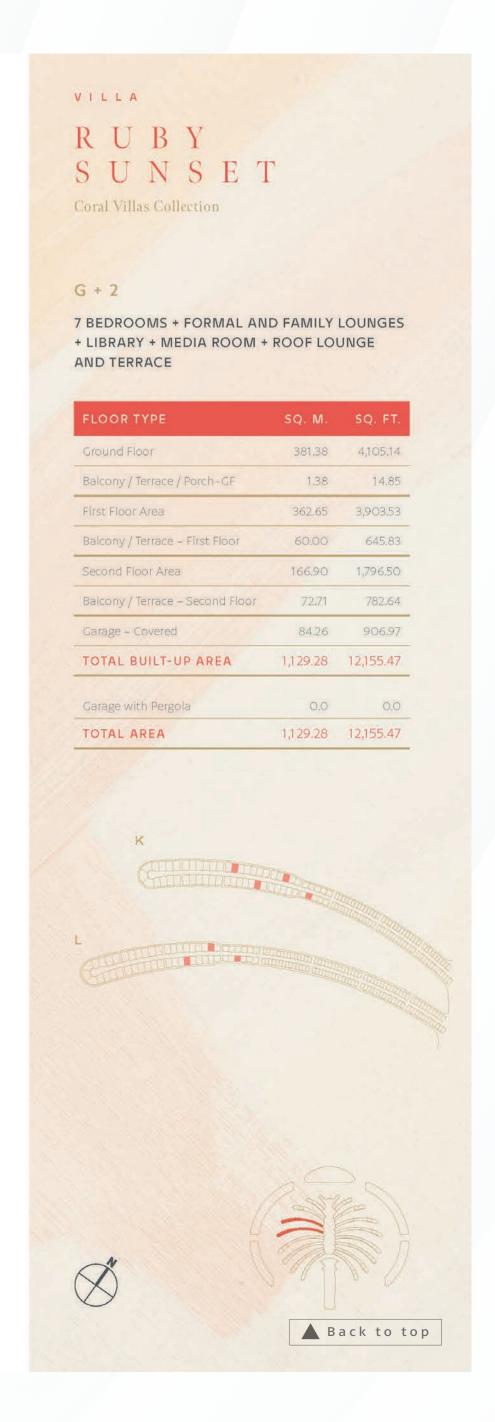

#### R U B Y S U N S E T

SUBLIME SEAFRONT RESIDENCES | 7 BEDROOMS

SECOND FLOOR

FIRST FLOOR