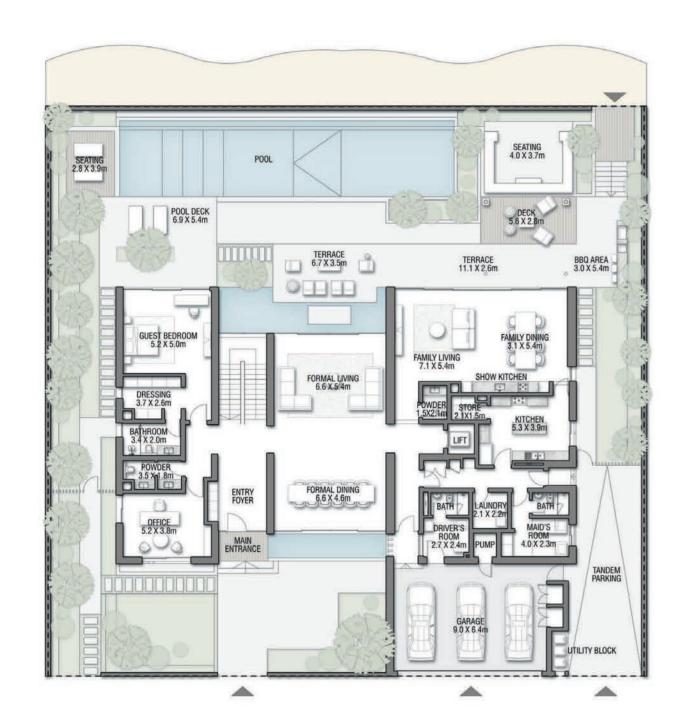

#### CORAL LIVING

L JAI NAKHEEL

SUBLIME SEAFRONT RESIDENCES | 7 BEDROOMS

SECOND FLOOR

FIRST FLOOR

NAKHEE

SUBLIME SEAFRONT RESIDENCES | 7 BEDROOMS