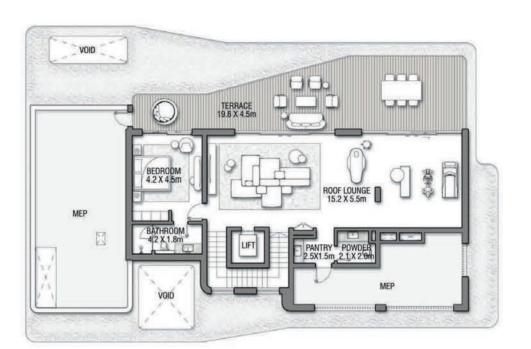

#### HIBISCUS

SUBLIME SEAFRONT RESIDENCES | 7 BEDROOMS

SECOND FLOOR

FIRST FLOOR

NAKHEEL IAi

SUBLIME SEAFRONT RESIDENCES | 7 BEDROOMS